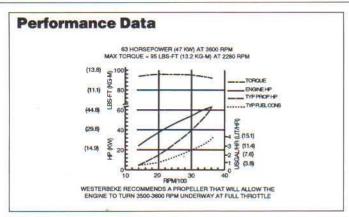

m) 614 lbs.(278.7 kilos) Weight

See other side for more dimension information



63C Four Diesel Engine

#### A new generation of marine diesel engines

- Fresh water cooling
- Engine prewired to plug-in connector
- Self-bleeding fuel system
- 12 volt, 51 ampere alternator
- Domestic hot water connection
- Coolant recovery tank
- Throttle and shift control brackets
- Low oil pressure and high water temperature alarms
- Gear-driven sea water pump
- Oversized marine transmission with 2.7:1 reduction.
- Transmission oil cooler
- Glow plug cold starting aid
- Engine matched four point adjustable mounts
- Lube oil drain hose
- Fresh water lube oil cooler
- Circuit breaker protected electrical system
- Operator's Manual and Parts List
- Large list of factory engineered options
- "CE" Mark







| Specifications                        | Y.                                                     |  |
|---------------------------------------|--------------------------------------------------------|--|
| Number of cylinders                   | 4 Cylinder vertical in-line                            |  |
| Cycles                                | 4 Cycle                                                |  |
| Displacement                          | 134.8 cu. in. (2.21 liter)                             |  |
| Bore and stroke                       | 3.50" x 3.51" (88.9 mm x 89.1 mm)                      |  |
| Compression ratio                     | 21:1                                                   |  |
| Maximum angle of installation         | Not to exceed 14°