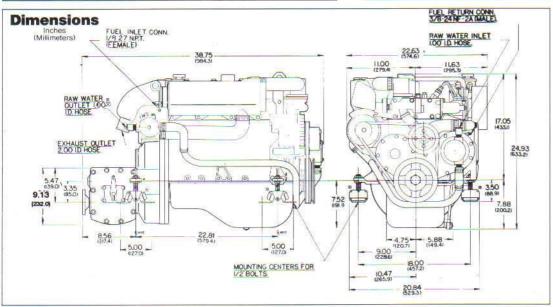

#### **Dimensions**

Length 38.75" (984.3 mm) Width 22.63" (574.6 mm) Height 24.93" (633.2 mm) 614 lbs.(278.7 kilos) Weight

See other side for more dimension information

63C Four Diesel Engine